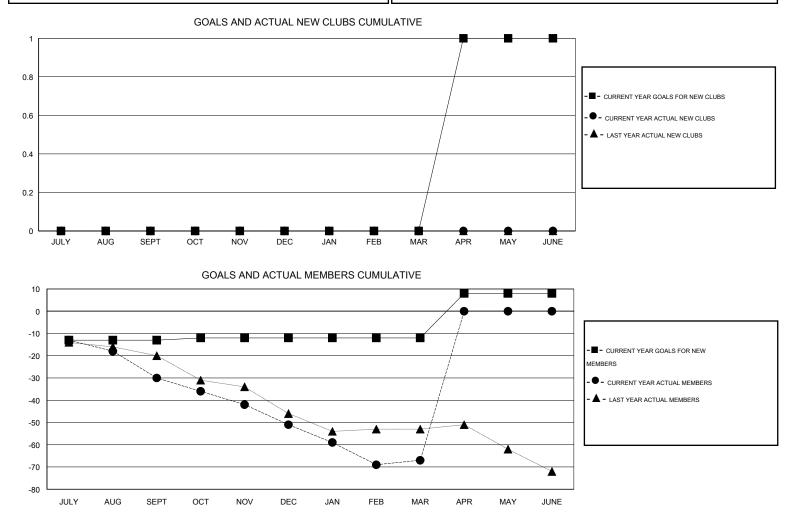

## JERRY SMITH GMT:

## LOCATION PENNSYLVANIA

| GMT: JERRY SMITH      |                  |           | LOCATIO          | LOCATION PENNSYLVANIA |                       |                    |                                     |                    |                  |  |
|-----------------------|------------------|-----------|------------------|-----------------------|-----------------------|--------------------|-------------------------------------|--------------------|------------------|--|
|                       |                  | Clubs     |                  |                       | Members               |                    |                                     |                    |                  |  |
| RESULTS FOR 2014-2015 |                  |           |                  |                       | RESULTS FOR 2014-2015 |                    |                                     |                    |                  |  |
| QUARTER               | NEW CLUB<br>GOAL | NEW CLUBS | DROPPED<br>CLUBS | NET<br>GAIN/LOSS      | QUARTER               | NEW MEMBER<br>GOAL | CHARTER AND<br>NEW MEMBERS<br>ADDED | DROPPED<br>MEMBERS | NET<br>GAIN/LOSS |  |
| JULY/AUG/SEPT         | 0                | 0         | 0                | 0                     | JULY/AUG/SEPT         | -13                | 22                                  | 52                 | -30              |  |
| OCT/NOV/DEC           | 0                | 0         | 0                | 0                     | OCT/NOV/DEC           | 1                  | 15                                  | 36                 | -21              |  |
| JAN/FEB/MAR           | 0                | 0         | 0                | 0                     | JAN/FEB/MAR           | 0                  | 16                                  | 32                 | -16              |  |
| APR/MAY/JUNE          | 1                | 0         | 0                | 0                     | APR/MAY/JUNE          | 20                 | 0                                   | 0                  | 0                |  |